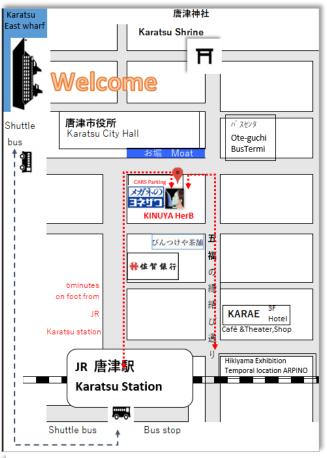

The Port of Awesome Experiences & Special Present for Cruise Traveller





Price 8,000JPY /person All set 1.5H

## **Relax and Refresh time for you** Book $\downarrow$ here

\*Facial mask and treatment. After that, the best is yet to come. \*Enjoy Japanese Tea & Our Sakekasu gluten free sweet. \*and Choice your favorite special gifts with Karatsu accessories.















## The Port of Awesome Experience & Special Gift for You











## Price 8,000JPY /person All set 1.5H

Relax and Refresh time for your private time at cozy store. \*Facial mask and treatment.

After that, the best is yet to come.

- \*Enjoy Japanese Tea & Sweet time made in Karatsu
- \*Choice your favorite special gift with Karatsu accessories.